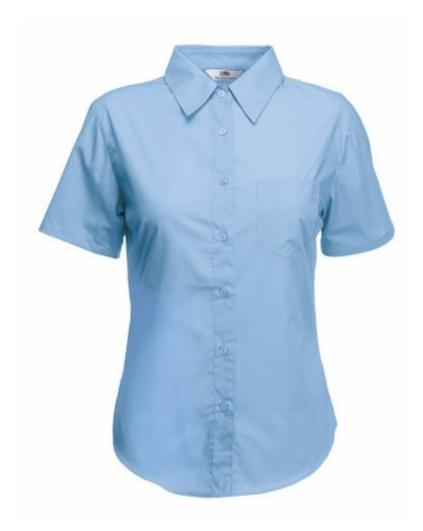

# FRUIT OF THE LOOM, LADIES SS POPLIN SHIRT, WOMEN'S SHORT SLEEVE BUSINESS SHIRT, LIGHT BLUE, 2XL

## **Specification**

Fruit of the Loom, Ladies SS Poplin Shirt, Women's Business Short Sleeve Shirt, Light Blue, 2XL. Women's short sleeve business shirt, made up of 55% cotton and 45% polyester, slightly waist-high, button-down shirt colors, adequate collar in shirt color as well as cuffs. Easy to maintain, not crowded. Branding: embroidery, flex, flock